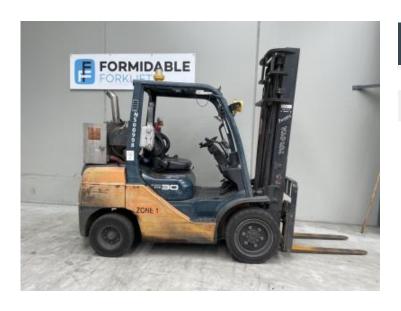

# Specification Details Sub-Type Diesel Counterbalance Manufacturer Toyota Model 62-8FD30 Year 2010 Stock Ref FU15802

Description

### **Product Details**

Hours:

7,815 hrs

Model Specific:

62-8FD30

Max Weight:

4.50 t

**Closed Height:** 

2.65 m

Side Shift:

Yes

Year:

2010

Status:

Awaiting Arrival

Lift Capacity:

3.00 t

Eng Type:

Diesel

**Stock Reference:** 

FU15802

Fleet #:

FU15802

Lift Height:

4.00 m

**Attachment Type:** 

Class 1 zone 1 flame proof