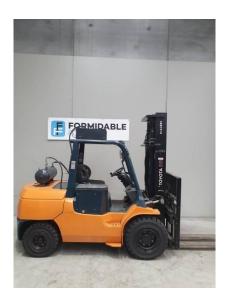

## Toyota 02-7FDA50

\$0.00

| Product Type: | Forklift              |
|---------------|-----------------------|
|               |                       |
| Specification | Details               |
| Sub-Type      | Diesel Counterbalance |
| Manufacturer  | Toyota                |
| Model         | 02-7FDA50             |
| Year          | 2013                  |
| Stock Ref     | FU15864               |

#### **Product Details**

Hours: Year: Stock Reference:

2,104 hrs2013FU15864Model Specific:Status:Max Weight:

02-7FDA50 Awaiting Arrival 7.80 t

Lift Capacity: Lift Height: Closed Height:

5.00 t 3.70 m 3.00 m

Eng Type: Side Shift: Fork Positioner:

Diesel Yes Yes