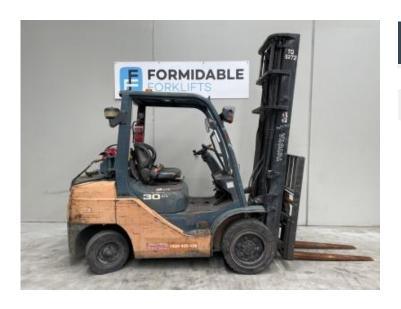

# Don't fork around with anybody else! 1300 438 3675 1300 GET FORK

Toyota 32-8FG30

\$0.00

| Product Type: | Forklift                    |
|---------------|-----------------------------|
|               |                             |
| Specification | Details                     |
| Sub-Type      | LPG / Petrol Counterbalance |
| Manufacturer  | Toyota                      |
| Model         | 32-8FG30                    |
| Year          | 2008                        |
| Stock Ref     | FU15785                     |

#### **Product Details**

Hours: Year: Stock Reference:

6,453 hrs 2008 FU15785 Model Specific: Status: Max Weight:

32-8FG30 Awaiting Arrival 4.50 t

Lift Capacity: Lift Height: Closed Height: 3.00 t 4.50 m 2.85 m

3.00 t4.50 m2.85 mEng Type:Side Shift:Fork Positioner:

Petrol/Gas Yes Yes