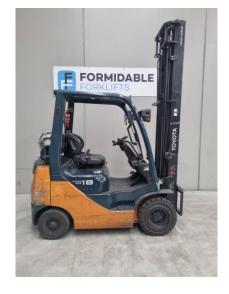

Don't fork around with anybody else! 1300 438 3675 1300 GET FORK

Toyota 32-8FG18

\$0.00

| Product Type: | Forklift                    |
|---------------|-----------------------------|
|               |                             |
| Specification | Details                     |
| Sub-Type      | LPG / Petrol Counterbalance |
| Manufacturer  | Toyota                      |
| Model         | 32-8FG18                    |
| Year          | 2013                        |
| Stock Ref     | FU15335                     |

## **Product Details**

Hours: 6,151 hrs Model Specific: 32-8FG18 Lift Capacity: 1.80 t Eng Type: Petrol/Gas Fork Positioner: No Year: 2013 Status: Awaiting Arrival Lift Height: 5.00 m Attachment Type: No tynes Stock Reference: FU15335 Max Weight: 2.96 t Closed Height: 3.15 m Side Shift: No