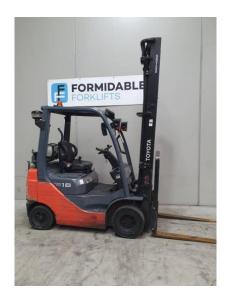

# Don't fork around with anybody else! 1300 438 3675 1300 GET FORK

Toyota 32-8FG18

\$0.00

| Product Type: | Forklift                    |
|---------------|-----------------------------|
|               |                             |
| Specification | Details                     |
| Sub-Type      | LPG / Petrol Counterbalance |
| Manufacturer  | Toyota                      |
| Model         | 32-8FG18                    |
| Year          | 2013                        |
| Stock Ref     | FU16034                     |

#### **Product Details**

Hours: Year: Stock Reference:

19,543 hrs2013FU16034Model Specific:Status:Max Weight:

32-8FG18 Awaiting Arrival 2.80 t
Lift Capacity: Lift Height: Closed Height:

1.80 t5.00 m3.10 mEng Type:Side Shift:Fork Positioner: