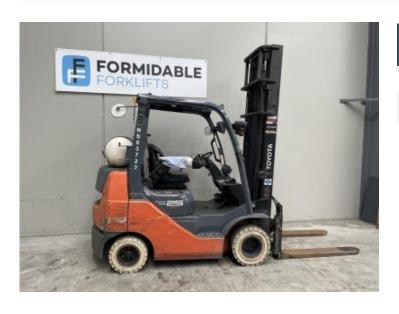

## Toyota 32-8FGK25

\$0.00

| Product Type: | Forklift                    |
|---------------|-----------------------------|
|               |                             |
| Specification | Details                     |
| Sub-Type      | LPG / Petrol Counterbalance |
| Manufacturer  | Toyota                      |
| Model         | 32-8FGK25                   |
| Year          | 2014                        |
| Stock Ref     | FU16269                     |

#### **Product Details**

Petrol/Gas

Hours: Year: Stock Reference:

14,867 hrs2014FU16269Model Specific:Status:Max Weight:

32-8FGK25 Awaiting Arrival 4.00 t

Lift Capacity: Lift Height: Closed Height:

2.50 t 4.50 m 2.85 m