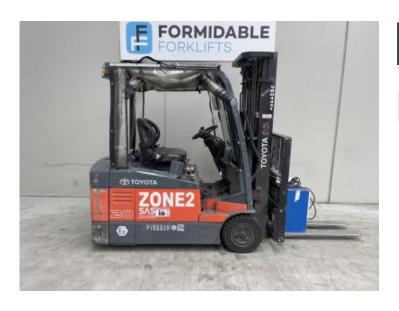

# Product Type: Forklift Specification Details Sub-Type LPG / Petrol Counterbalance Manufacturer Toyota Model 7FBE20 Year 2014 Stock Ref FU15863

### **Product Details**

Hours: Year: Stock Reference:

2,435 hrs2014FU15863Model Specific:Status:Fleet #:7FBE20Awaiting ArrivalFU15863Max Weight:Lift Capacity:Lift Height:

4.00 t 2.00 t 4.70 m

Closed Height:Eng Type:Attachment Type:2.15 mElectricZone 2 flame proof