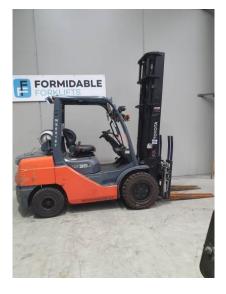

Don't fork around with anybody else! 1300 438 3675 1300 GET FORK

Toyota 32-8FGJ35

\$0.00

| Product Type: | Forklift                    |
|---------------|-----------------------------|
| Specification | Details                     |
| Sub-Type      | LPG / Petrol Counterbalance |
| Manufacturer  | Toyota                      |
| Model         | 32-8FGJ35                   |
| Year          | 2017                        |
| Stock Ref     | FU15837                     |

## **Product Details**

Hours: 29,409 hrs Model Specific: 32-8FGJ35 Lift Capacity: 3.50 t Eng Type: Gas Year: 2017 Status: Awaiting Arrival Lift Height: 4.50 m Side Shift: Yes Stock Reference: FU15837 Max Weight: 5.50 t Closed Height: 3.00 m Clamp Model: Cascade Double pallet