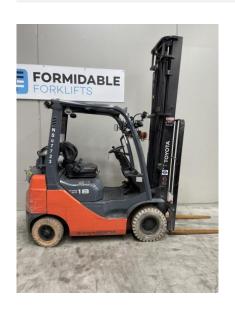

## Toyota 32-8FG18

\$0.00

| Product Type: | Forklift                    |
|---------------|-----------------------------|
|               |                             |
| Specification | Details                     |
| Sub-Type      | LPG / Petrol Counterbalance |
| Manufacturer  | Toyota                      |
| Model         | 32-8FG18                    |
| Year          | 2019                        |
| Stock Ref     | FU16274                     |

#### **Product Details**

Hours: Year: 19,088 hrs 2019

**Model Specific:** Status: 32-8FG18 **Awaiting Arrival** 

**Lift Capacity:** Lift Height: 5.00 m 1.80 t Eng Type: Side Shift: Petrol/Gas

Yes

Stock Reference:

FU16274 Max Weight: 3.00 t

**Closed Height:** 

3.05 m