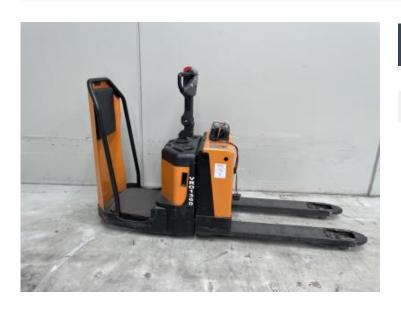

#### BT LPE200

\$0.00

# Specification Details Sub-Type Pallet Truck Manufacturer BT Model LPE200 Year 2011

FU15821

Stock Ref

#### **Product Details**

Hours:

1,271 hrs

**Model Specific:** 

LPE200

Max Weight:

0.80 t

**Closed Height:** 