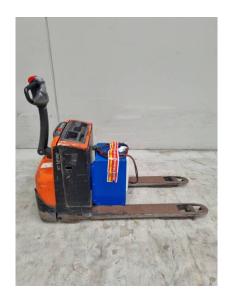

# Don't fork around with anybody else! 1300 438 3675 1300 GET FORK

BT LWE160

\$0.00

| Product Type: | Forklift     |
|---------------|--------------|
|               |              |
| Specification | Details      |
| Sub-Type      | Pallet Truck |
| Manufacturer  | ВТ           |
| Model         | LWE160       |
| Year          | 2017         |
| Stock Ref     | FU15244      |

#### **Product Details**

true

Hours: Year: Stock Reference:

3,858 hrs 2017 FU15244

Model Specific: Status: Fleet #:

LWE160 Awaiting Arrival 15244

Operator Type: Max Weight: Lift Capacity:

Pedestrian0.51 t1.60 tLift Height:Closed Height:Eng Type:0.20 m1.50 mElectric