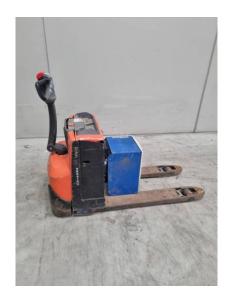

# Product Type: Forklift

**Specification** 

Sub-Type Pallet Truck

Manufacturer BT

Model LWE180

**Details** 

Year 2019

Stock Ref FU15683

#### **Product Details**

Hours: Year: Stock Reference:

1,793 hrs 2019 FU15683

Model Specific: Status: Operator Type:

LWE180 Awaiting Arrival Pedestrian

Max Weight: Lift Capacity: Lift Height:

 0.55 t
 1.80 t
 0.20 m

 Closed Height:
 Eng Type:
 Charger:

 1.50 m
 Electric
 true