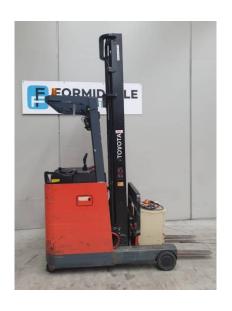

## Toyota 7FBR15

\$0.00

### **Specification Details** Sub-Type Reach Forklift Toyota Manufacturer Model **7FBR15** Year 2016 Stock Ref

FU15907

Description

#### **Product Details**

Hours: 3,963 hrs

0,0001110

Model Specific:

7FBR15

**Lift Capacity:** 

1.50 t

Eng Type:

Electric

Charger:

true

Year:

2016

Status:

**Awaiting Arrival** 

Lift Height:

5.00 m

Side Shift:

No

**Stock Reference:** 

FU15907

Max Weight:

2.50 t

**Closed Height:** 

3.20 m

Fork Positioner:

No