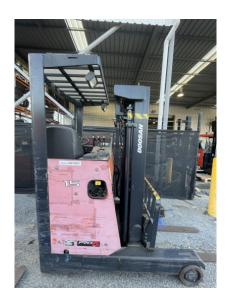

### Doosan BR15J

\$0.00

Product Type:

# Specification Details Sub-Type Reach Forklift Manufacturer Doosan

Year

Model

Stock Ref FU19756

#### **Product Details**

3,300.00 m

Hours: Stock Reference: Model Specific:

11,245 hrs FU19756 BR15J **Operating Hours:** Status: Fleet #: 11,245 hrs **Awaiting Arrival** OW0318 Max Weight: Tilt Degrees: **Lift Capacity:** 5.00 deg 1,250.00 t 3,800.00 t Lift Height: **Closed Height:** Eng Type: