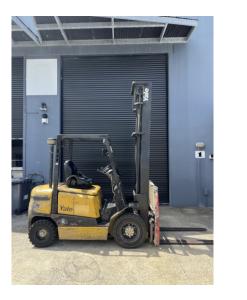

Don't fork around with anybody else! 1300 438 3675 1300 GET FORK

Yale GP25RH

\$0.00

| Product Type: | Forklift              |
|---------------|-----------------------|
|               |                       |
| Specification | Details               |
| Sub-Type      | Diesel Counterbalance |
| Manufacturer  | Yale                  |
| Model         | GP25RH                |
| Year          | 1999                  |
| Stock Ref     | FU17926               |

## **Product Details**

Hours: 11,386 hrs Model Specific: GP25RH Tilt Degrees: 6.00 deg Closed Height: 3,100.00 m Tyne Length: 1,220 mm Speed Limited: false Year: 1999 Status: Awaiting Arrival Lift Capacity: 2.50 t Eng Type: Diesel Side Shift: Yes Charger: false Stock Reference: FU17926 Max Weight: 4.00 t Lift Height: 5,000.00 m Attachment Type: Side shift Fork Positioner: No