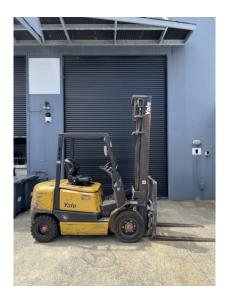

## Yale GP25RH

\$0.00

| Product Type: | Forklift              |
|---------------|-----------------------|
|               |                       |
| Specification | Details               |
| Sub-Type      | Diesel Counterbalance |
| Manufacturer  | Yale                  |
| Model         | GP25RH                |
| Year          | 2002                  |
| Stock Ref     | FU17925               |

#### Description

Hard to fine 2.5 ton Diesel machine, side shift

#### **Product Details**

false

Hours: Year: Stock Reference:

13,653 hrs2002FU17925Model Specific:Status:Max Weight:

GP25RH Awaiting Arrival 4.00 t

Tilt Degrees: Lift Capacity: Lift Height:

6.00 deg 2.50 t 4,535.00 m

false

Closed Height:Eng Type:Attachment Type:2,800.00 mDieselSide shift

Tyne Length: Side Shift: Fork Positioner:

1,220 mm Yes No

Speed Limited: Charger: