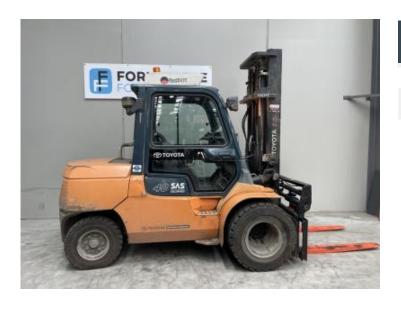

# Specification Details Sub-Type Diesel Counterbalance Manufacturer Toyota Model 02-7FD40 Year 2014 Stock Ref FU16292

### **Product Details**

Hours: Year: Stock Reference:

8,025 hrs 2014 FU16292 Model Specific: Status: Max Weight:

02-7FD40 Awaiting Arrival 7.10 t

Lift Capacity: Lift Height: Closed Height: 4.00 m 3.05 m

Eng Type:Attachment Type:Side Shift:DieselDual wheel, wide carriage, full cabYes