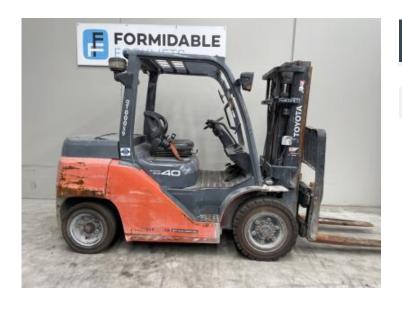

### Toyota 8FD40N

\$0.00

# Specification Details Sub-Type Diesel Counterbalance Manufacturer Toyota Model 8FD40N Year 2016 Stock Ref FU16359

Description

#### **Product Details**

Hours: Year: 8,167 hrs 2016

**Model Specific:** Status: 8FD40N **Awaiting Arrival** 

**Lift Capacity:** Lift Height: 4.00 t 3.00 m Eng Type: Side Shift: Diesel

Yes

**Stock Reference:** 

FU16359 Max Weight: 6.30 t

**Closed Height:** 

2.15 m