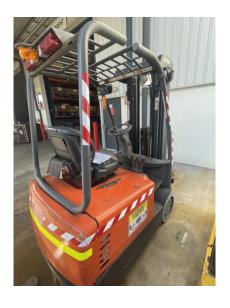

# Don't fork around with anybody else! 1300 438 3675 1300 GET FORK

Crown SC4500

\$0.00

| Product Type: | Forklift                |
|---------------|-------------------------|
|               |                         |
| Specification | Details                 |
| Sub-Type      | Electric Counterbalance |
| Manufacturer  | Crown                   |
| Model         | SC4500                  |
| Year          | 2015                    |
| Stock Ref     | FU19286                 |

#### **Product Details**

**Hours:** Year: 5,000 hrs 2015

Model Specific: Operating Hours:

SC4500 5,000 hrs

Max Weight: Tilt Degrees:
4,000.00 t 5.00 deg

Lift Height: Closed Height:

4,828.00 m 2,090.00 m **Side Shift: Fork Positioner:** 

Yes No

**Transmission:** Charger: n/a Yes

Stock Reference:

FU19286 **Status:** 

Awaiting Arrival
Lift Capacity:
1,450.00 t
Eng Type:
Electric

**Speed Limited:** 

No