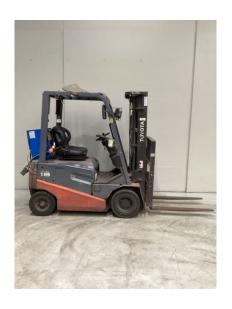

## Toyota 8FBN18

\$0.00

| Product Type: | Forklift                |
|---------------|-------------------------|
|               |                         |
| Specification | Details                 |
| Sub-Type      | Electric Counterbalance |
| Manufacturer  | Toyota                  |
| Model         | 8FBN18                  |
| Year          | 2015                    |
| Stock Ref     | FU19671                 |

#### **Product Details**

Hours: 8,974 hrs

**Model Specific:** 

8FBN18

**Lift Capacity:** 

1.80 t

Eng Type:

Electric

Year:

2015 **Status:** 

Awaiting Arrival

Lift Height:

4.70 m

Side Shift:

Yes

**Stock Reference:** 

FU19671

Max Weight:

3.60 t

**Closed Height:** 

2.15 m