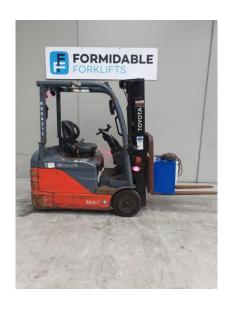

## Toyota 8FBE18

\$0.00

| Product Type: | Forklift                |
|---------------|-------------------------|
|               |                         |
| Specification | Details                 |
| Sub-Type      | Electric Counterbalance |
| Manufacturer  | Toyota                  |
| Model         | 8FBE18                  |
| Year          | 2016                    |
| Stock Ref     | FU15744                 |

#### **Product Details**

Year: Stock Reference: Model Specific:

2016 FU15744 8FBE18

Status:Max Weight:Lift Capacity:Awaiting Arrival3.50 t1.80 t

Lift Height: Closed Height: Eng Type:
4.50 m 2.10 m Electric
Side Shift: Fork Positioner: Charger:

Side Shift:Fork Positioner:Charger:YesNotrue