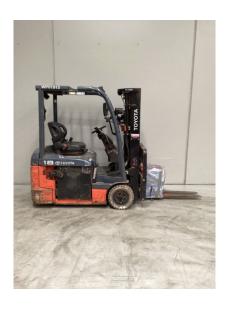

## Toyota 8FBE18

\$0.00

| Product Type: | Forklift                |
|---------------|-------------------------|
|               |                         |
| Specification | Details                 |
| Sub-Type      | Electric Counterbalance |
| Manufacturer  | Toyota                  |
| Model         | 8FBE18                  |
| Year          | 2018                    |
| Stock Ref     | FU19810                 |

#### **Product Details**

Hours: Year: 8,407 hrs 2018

Model Specific:Status:8FBE18Awaiting Arrival

Lift Capacity:

1.80 t
4.30 m
Eng Type:
Side Shift:
Electric
Yes

Stock Reference:

FU19810 Max Weight: 3.50 t

**Closed Height:** 

2.15 m