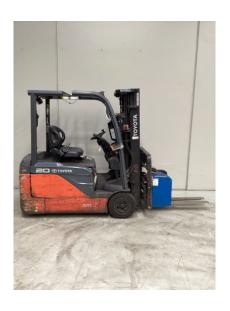

## Toyota 8FBE20

\$0.00

| Product Type: | Forklift                |
|---------------|-------------------------|
|               |                         |
| Specification | Details                 |
| Sub-Type      | Electric Counterbalance |
| Manufacturer  | Toyota                  |
| Model         | 8FBE20                  |
| Year          | 2018                    |
| Stock Ref     | FU19830                 |

#### **Product Details**

Hours: Year: Stock Reference:

11,839 hrs2018FU19830Model Specific:Status:Max Weight:

8FBE20 Awaiting Arrival 3.90 t
Lift Capacity: Lift Height: Closed Hei

Lift Capacity: Lift Height: Closed Height: 2.00 t 4.50 m 2.15 m

Eng Type: Side Shift: Fork Positioner:

Electric Yes Yes