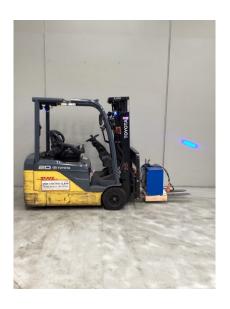

# Toyota 8FBE20

\$0.00

| Product Type: | Forklift                |
|---------------|-------------------------|
|               |                         |
| Specification | Details                 |
| Sub-Type      | Electric Counterbalance |
| Manufacturer  | Toyota                  |
| Model         | 8FBE20                  |
| Year          | 2018                    |
| Stock Ref     | FU19928                 |

#### **Product Details**

**Lift Capacity:** 

Hours: Year: Stock Reference:

6,601 hrs 2018 FU19928 Model Specific: Status: Max Weight:

Lift Height:

8FBE20 Awaiting Arrival 3.90 t

2.00 t 4.50 m 2.15 m

Eng Type: Side Shift: Fork Positioner:

Electric Yes Yes