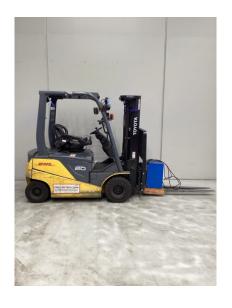

# Toyota 8FBN20

\$0.00

| Product Type: | Forklift                |
|---------------|-------------------------|
|               |                         |
| Specification | Details                 |
| Sub-Type      | Electric Counterbalance |
| Manufacturer  | Toyota                  |
| Model         | 8FBN20                  |
| Year          | 2018                    |
| Stock Ref     | FU19925                 |

#### **Product Details**

Hours: Year: Stock Reference:

6,365 hrs 2018 FU19925 Model Specific: Status: Max Weight:

8FBN20 Awaiting Arrival 4.20 t

Lift Capacity: Lift Height: Closed Height:

2.00 t 4.50 m 2.15 m

Eng Type: Side Shift: Fork Positioner:

Electric Yes Yes