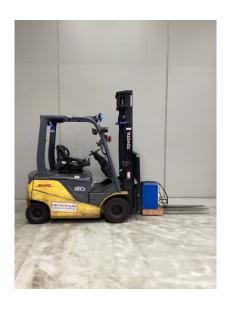

## Toyota 8FBN20

\$0.00

| Product Type: | Forklift                |
|---------------|-------------------------|
|               |                         |
| Specification | Details                 |
| Sub-Type      | Electric Counterbalance |
| Manufacturer  | Toyota                  |
| Model         | 8FBN20                  |
| Year          | 2018                    |
| Stock Ref     | FU19927                 |

#### **Product Details**

Hours: Year: **Stock Reference:** 

7,387 hrs 2018 FU19927 **Model Specific:** Status: Max Weight:

8FBN20 **Awaiting Arrival** 4.10 t

**Lift Capacity:** Lift Height: **Closed Height:** 2.00 t 4.00 m 2.60 m

Eng Type: Side Shift: Fork Positioner:

Electric Yes Yes