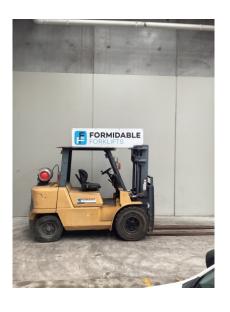

## Caterpillar GP40

\$0.00

| Product Type: | Forklift                    |
|---------------|-----------------------------|
|               |                             |
| Specification | Details                     |
| Sub-Type      | LPG / Petrol Counterbalance |
| Manufacturer  | Caterpillar                 |
| Model         | GP40                        |
| Year          | 2005                        |
| Stock Ref     | FU18730                     |

#### **Product Details**

Hours:

7,221 hrs

**Model Specific:** 

GP40KLT

**Lift Capacity:** 

4.00 t

**Eng Type:** Petrol/Gas

Year:

2005

Status:

Awaiting Arrival **Lift Height:** 

3.30 m

**Stock Reference:** 

FU18730

Max Weight:

0.00 t

**Closed Height:** 

2.40 m