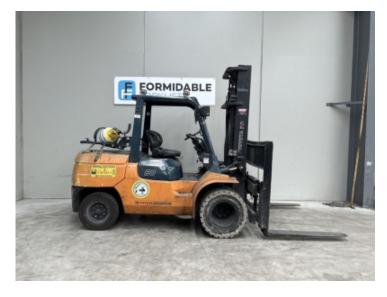

## Toyota 02-7FGA50

\$0.00

| Product Type: | Forklift                    |
|---------------|-----------------------------|
|               |                             |
| Specification | Details                     |
| Sub-Type      | LPG / Petrol Counterbalance |
| Manufacturer  | Toyota                      |
| Model         | 02-7FGA50                   |
| Year          | 2005                        |
| Stock Ref     | FU18000                     |

## **Product Details**

Hours: 6,160 hrs Model Specific: 02-7FGA50 Lift Capacity: 5.00 t Eng Type: Petrol/Gas

Year: 2005 Status: Awaiting Arrival Lift Height: 3.70 m Attachment Type: Runs poor at idle Stock Reference: FU18000 Max Weight: 7.80 t Closed Height: 2.75 m Side Shift: Yes