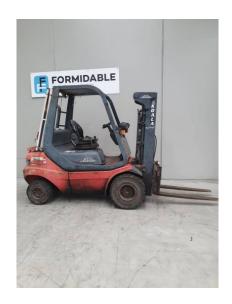

## Linde H25

\$0.00

| Product Type: | Forklift                    |
|---------------|-----------------------------|
|               |                             |
| Specification | Details                     |
| Sub-Type      | LPG / Petrol Counterbalance |
| Manufacturer  | Linde                       |
| Model         | H25                         |
| Year          | 2008                        |
| Stock Ref     | FU15789                     |

#### **Product Details**

Hours: Year: Stock Reference:

7,749 hrs 2008 FU15789 Model Specific: Status: Max Weight:

H25 Awaiting Arrival 3.50 t

Lift Capacity: Lift Height: Closed Height: 2.50 t 4.20 m 2.10 m