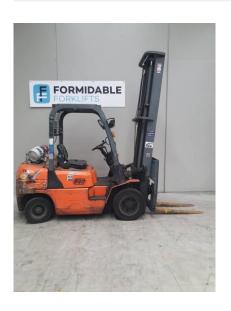

# Dalian(Dacha) CP(C/Q)D25

\$0.00

| Product Type: | Forklift                    |
|---------------|-----------------------------|
|               |                             |
| Specification | Details                     |
| Sub-Type      | LPG / Petrol Counterbalance |
| Manufacturer  | Dalian(Dacha)               |
| Model         | CP(C/Q)D25                  |
| Year          | 2009                        |
| Stock Ref     | FU15787                     |

#### **Product Details**

Hours: 6,558 hrs

Status:

Awaiting Arrival **Lift Height:** 

4.50 m

Side Shift:

Yes

**Year:** 2009

2003 84--- \8/-:

Max Weight:

4.50 t

**Closed Height:** 

3.20 m

Fork Positioner:

No

**Stock Reference:** 

FU15787 Lift Capacity:

2.50 t Eng Type:

Gas