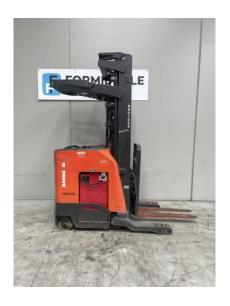

### Raymond 740 R35TT

\$0.00

| Product Type: | Forklift                    |
|---------------|-----------------------------|
|               |                             |
| Specification | Details                     |
| Sub-Type      | LPG / Petrol Counterbalance |
| Manufacturer  | Raymond                     |
| Model         | 740 R35TT                   |
| Year          | 2011                        |
| Stock Ref     | FU16184                     |

#### **Product Details**

Hours: Year: 4,220 hrs 2011

Model Specific: Status:

Model Specific:Status:740 R35TTAwaiting ArrivalLift Capacity:Lift Height:

Lift Capacity:

1.60 t

Eng Type:

Electric

Lift Height
6.35 m
Charger:
true

Stock Reference:

FU16184 Max Weight: 3.60 t

Closed Height:

2.80 m