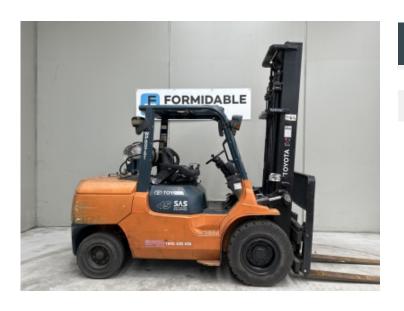

# Toyota 02-7FG45

\$0.00

| Product Type: | Forklift                    |
|---------------|-----------------------------|
|               |                             |
| Specification | Details                     |
| Sub-Type      | LPG / Petrol Counterbalance |
| Manufacturer  | Toyota                      |
| Model         | 02-7FG45                    |
| Year          | 2013                        |
| Stock Ref     | FU18541                     |

#### **Product Details**

Hours: Year: Stock Reference:

5,822 hrs2013FU18541Model Specific:Status:Max Weight:

02-7FG45 Awaiting Arrival 7.20 t

Lift Capacity: Lift Height: Closed Height:

 4.50 t
 4.50 m
 3.00 m