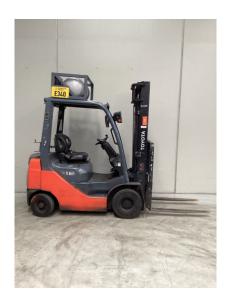

# Don't fork around with anybody else! 1300 438 3675 1300 GET FORK

Toyota 32-8FG18

\$0.00

| Product Type: | Forklift                    |
|---------------|-----------------------------|
|               |                             |
| Specification | Details                     |
| Sub-Type      | LPG / Petrol Counterbalance |
| Manufacturer  | Toyota                      |
| Model         | 32-8FG18                    |
| Year          | 2013                        |
| Stock Ref     | FU19891                     |

#### **Product Details**

**Hours:** Year: 26,139 hrs 2013

Model Specific:Status:32-8FG18Awaiting ArrivalLift Capacity:Lift Height:

1.80 t 3.70 m

Eng Type: Side Shift:
Petrol/Gas Yes

**Stock Reference:** 

FU19891 Max Weight: 2.80 t