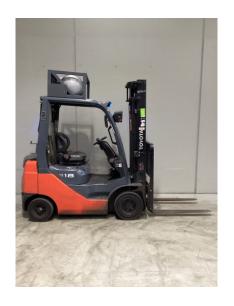

# Don't fork around with anybody else! 1300 438 3675 1300 GET FORK

Toyota 32-8FG18

\$0.00

| Product Type: | Forklift                    |
|---------------|-----------------------------|
|               |                             |
| Specification | Details                     |
| Sub-Type      | LPG / Petrol Counterbalance |
| Manufacturer  | Toyota                      |
| Model         | 32-8FG18                    |
| Year          | 2013                        |
| Stock Ref     | FU19903                     |

#### **Product Details**

**Hours:** Year: 18,606 hrs 2013

Model Specific:Status:32-8FG18Awaiting Arrival

Lift Capacity:

1.80 t

2.70 m

Eng Type:

Side Shift:

Petrol/Gas

Yes

Stock Reference:

FU19903 Max Weight: 2.80 t

**Closed Height:** 

2.50 m