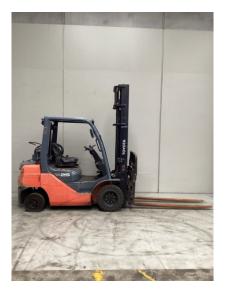

Don't fork around with anybody else! 1300 438 3675 1300 GET FORK

Toyota 32-8FG25

\$0.00

| Product Type: | Forklift                    |
|---------------|-----------------------------|
|               |                             |
| Specification | Details                     |
| Sub-Type      | LPG / Petrol Counterbalance |
| Manufacturer  | Toyota                      |
| Model         | 32-8FG25                    |
| Year          | 2013                        |
| Stock Ref     | FU19504                     |

## **Product Details**

Hours: 7,591 hrs Model Specific: 32-8FG25 Lift Capacity: 2.50 t Eng Type: Petrol/Gas Year: 2013 Status: Awaiting Arrival Lift Height: 4.50 m Side Shift: Yes Stock Reference: FU19504 Max Weight: 3.90 t Closed Height: 2.90 m Fork Positioner: Yes