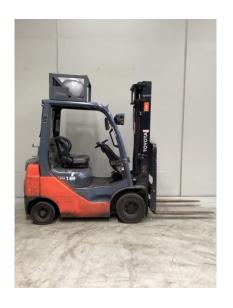

# Don't fork around with anybody else! 1300 438 3675 1300 GET FORK

Toyota 32-8FG18

\$0.00

| Product Type: | Forklift                    |
|---------------|-----------------------------|
|               |                             |
| Specification | Details                     |
| Sub-Type      | LPG / Petrol Counterbalance |
| Manufacturer  | Toyota                      |
| Model         | 32-8FG18                    |
| Year          | 2014                        |
| Stock Ref     | FU19897                     |

#### **Product Details**

**Hours:** Year: 13,485 hrs 2014

Model Specific:Status:32-8FG18Awaiting Arrival

Lift Capacity:

1.80 t

2.70 m

Eng Type:

Side Shift:

Petrol/Gas

Yes

Stock Reference:

FU19897 Max Weight: 2.80 t

**Closed Height:** 

2.50 m