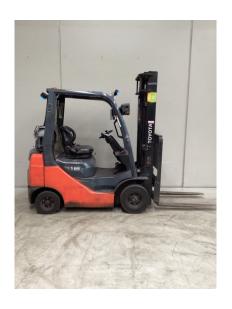

# Don't fork around with anybody else! 1300 438 3675 1300 GET FORK

Toyota 32-8FG18

\$0.00

| Product Type: | Forklift                    |
|---------------|-----------------------------|
|               |                             |
| Specification | Details                     |
| Sub-Type      | LPG / Petrol Counterbalance |
| Manufacturer  | Toyota                      |
| Model         | 32-8FG18                    |
| Year          | 2014                        |
| Stock Ref     | FU19898                     |

#### **Product Details**

 Hours:
 Year:

 18,337 hrs
 2014

Model Specific: Status:

32-8FG18 Awaiting Arrival Lift Capacity: Lift Height:

1.80 t 3.70 m

Eng Type: Side Shift: Yes

Stock Reference:

FU19898 Max Weight: 2.80 t

**Closed Height:** 

2.40 m