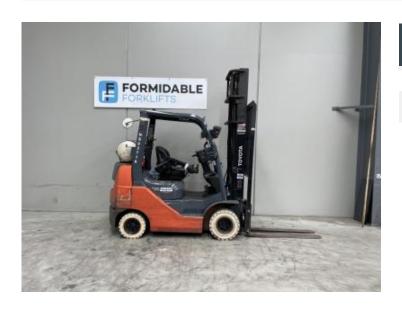

## Toyota 32-8FGK25

\$0.00

| Product Type: | Forklift                    |
|---------------|-----------------------------|
|               |                             |
| Specification | Details                     |
| Sub-Type      | LPG / Petrol Counterbalance |
| Manufacturer  | Toyota                      |
| Model         | 32-8FGK25                   |
| Year          | 2014                        |
| Stock Ref     | FU16187                     |

#### **Product Details**

Hours: Year: Stock Reference:

27,378 hrs 2014 FU16187

Model Specific: Status: Max Weight:

32-8FGK25 Awaiting Arrival 4.00 t

Lift Capacity: Lift Height: Closed Height:

2.50 t 4.50 m 2.85 m

Eng Type: Attachment Type: Side Shift:
Petrol/Gas Mini lever, CNG Yes