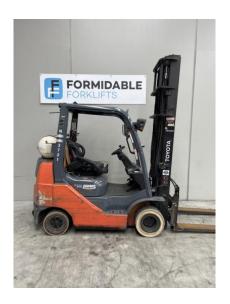

## Toyota 32-8FGK25

\$0.00

| Product Type: | Forklift                    |
|---------------|-----------------------------|
|               |                             |
| Specification | Details                     |
| Sub-Type      | LPG / Petrol Counterbalance |
| Manufacturer  | Toyota                      |
| Model         | 32-8FGK25                   |
| Year          | 2014                        |
| Stock Ref     | FU16268                     |

#### **Product Details**

Hours: Year: Stock Reference:

16,905 hrs2014FU16268Model Specific:Status:Max Weight:

32-8FGK25 Awaiting Arrival 4.00 t

Lift Capacity: Lift Height: Closed Height:

2.50 t 4.50 m 2.85 m

Eng Type: Attachment Type: Side Shift:
Petrol/Gas Kooi reach forks, CNG, mini lever Yes