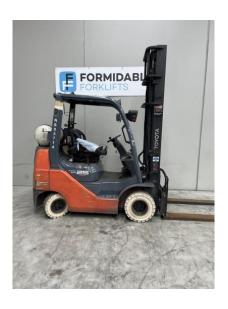

# Toyota 32-8FGK25

\$0.00

| Product Type: | Forklift                    |
|---------------|-----------------------------|
|               |                             |
| Specification | Details                     |
| Sub-Type      | LPG / Petrol Counterbalance |
| Manufacturer  | Toyota                      |
| Model         | 32-8FGK25                   |
| Year          | 2014                        |
| Stock Ref     | FU16271                     |

#### **Product Details**

Hours: Year: Stock Reference:

22,150 hrs2014FU16271Model Specific:Status:Max Weight:

32-8FGK25 Awaiting Arrival 4.00 t

Lift Capacity: Lift Height: Closed Height:

2.50 t 4.50 m 2.85 m

Eng Type: Attachment Type: Side Shift:
Petrol/Gas Kooi reach forks, CNG, mini lever Yes