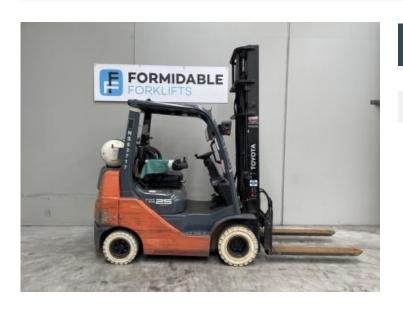

## Toyota 32-8FGK25

\$0.00

| Product Type: | Forklift                    |
|---------------|-----------------------------|
|               |                             |
| Specification | Details                     |
| Sub-Type      | LPG / Petrol Counterbalance |
| Manufacturer  | Toyota                      |
| Model         | 32-8FGK25                   |
| Year          | 2014                        |
|               |                             |

#### **Product Details**

Hours: Year: Stock Reference:

22,041 hrs2014FU16272Model Specific:Status:Max Weight:

32-8FGK25 Awaiting Arrival 4.00 t

Lift Capacity: Lift Height: Closed Height:

2.50 t 4.50 m 2.85 m

Eng Type: Attachment Type: Side Shift:
Petrol/Gas Kooi reach forks, CNG, mini lever Yes