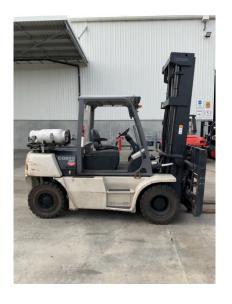

# Crown CG60

\$0.00

| Product Type: | Forklift                    |
|---------------|-----------------------------|
|               |                             |
| Specification | Details                     |
| Sub-Type      | LPG / Petrol Counterbalance |
| Manufacturer  | Crown                       |
| Model         | CG60                        |
| Year          | 2015                        |
| Stock Ref     | FU17972a                    |

#### **Product Details**

Hours:

2,971 hrs

**Model Specific:** 

CG60S-5

**Lift Capacity:** 

6.00 t

Eng Type:

Gas

Year:

2015

Status:

Awaiting Arrival **Lift Height:** 

4.50 m

**Stock Reference:** 

FU17972a

Max Weight:

10.02 t

**Closed Height:** 

3.25 m