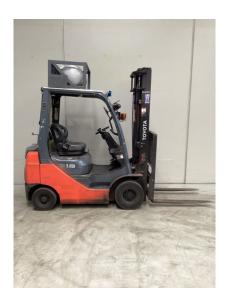

# Don't fork around with anybody else! 1300 438 3675 1300 GET FORK

Toyota 32-8FG18

\$0.00

| Product Type: | Forklift                    |
|---------------|-----------------------------|
|               |                             |
| Specification | Details                     |
| Sub-Type      | LPG / Petrol Counterbalance |
| Manufacturer  | Toyota                      |
| Model         | 32-8FG18                    |
| Year          | 2015                        |
| Stock Ref     | FU19893                     |

#### **Product Details**

**Hours:** Year: 18,365 hrs 2015

Model Specific:Status:32-8FG18Awaiting Arrival

Lift Capacity:

1.80 t

2.70 m

Eng Type:

Side Shift:

Petrol/Gas

Yes

Stock Reference:

FU19893 Max Weight: 2.80 t

**Closed Height:** 

2.50 m