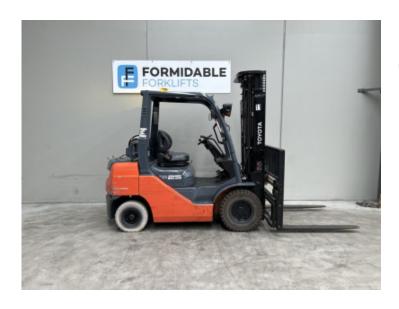

# Don't fork around with anybody else! 1300 438 3675 1300 GET FORK

Toyota 32-8FG25

\$0.00

| Product Type: | Forklift                    |
|---------------|-----------------------------|
|               |                             |
| Specification | Details                     |
| Sub-Type      | LPG / Petrol Counterbalance |
| Manufacturer  | Toyota                      |
| Model         | 32-8FG25                    |
| Year          | 2015                        |
| Stock Ref     | FU18177                     |

#### **Product Details**

Hours:

16,050 hrs

**Model Specific:** 

32-8FG25

Lift Capacity:

2.50 t

Eng Type:

Petrol/Gas

Fork Positioner:

Yes

Year:

2015

Status:

Awaiting Arrival

Lift Height:

5.50 m

**Attachment Type:** 

Wide carriage

Stock Reference:

FU18177

Max Weight:

4.00 t

**Closed Height:** 

2.40 m

Side Shift:

Yes