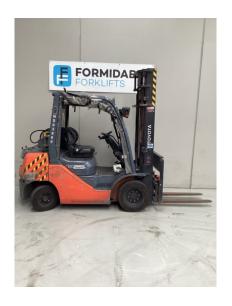

# Don't fork around with anybody else! 1300 438 3675 1300 GET FORK

Toyota 32-8FG25

\$0.00

| Product Type: | Forklift                    |
|---------------|-----------------------------|
|               |                             |
| Specification | Details                     |
| Sub-Type      | LPG / Petrol Counterbalance |
| Manufacturer  | Toyota                      |
| Model         | 32-8FG25                    |
| Year          | 2015                        |
| Stock Ref     | FU19077                     |

#### **Product Details**

Hours: Year: Stock Reference:

2,219 hrs2015FU19077Model Specific:Status:Max Weight:

32-8FG25 Awaiting Arrival 3.80 t

Lift Capacity: Lift Height: Closed Height:

2.50 t 4.00 m 2.60 m Eng Type: Side Shift: Fork Positioner: