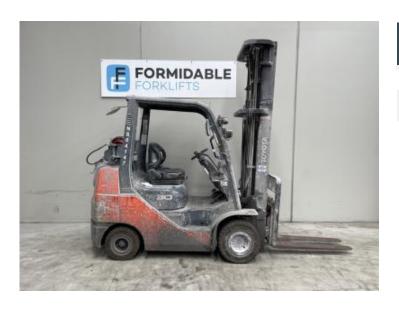

# Don't fork around with anybody else! 1300 438 3675 1300 GET FORK

Toyota 32-8FGK30

\$0.00

| Product Type: | Forklift                    |
|---------------|-----------------------------|
|               |                             |
| Specification | Details                     |
| Sub-Type      | LPG / Petrol Counterbalance |
| Manufacturer  | Toyota                      |
| Model         | 32-8FGK30                   |
| Year          | 2015                        |
| Stock Ref     | FU16327                     |

#### **Product Details**

**Hours:** Year: 8,221 hrs 2015

Model Specific:Status:32-8FGK30Awaiting ArrivalLift Capacity:Lift Height:

Lift Capacity:

3.00 t

6.00 m

Eng Type:

Petrol/Gas

Lift Height:

6.00 m

Side Shift:

Yes

Stock Reference:

FU16327 Max Weight: 4.80 t

**Closed Height:** 

2.80 m