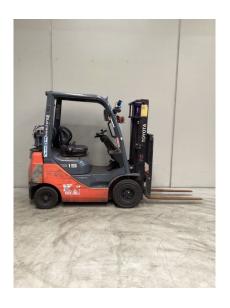

# Don't fork around with anybody else! 1300 438 3675 1300 GET FORK

Toyota 32-8FG15

\$0.00

| Product Type: | Forklift                    |
|---------------|-----------------------------|
|               |                             |
| Specification | Details                     |
| Sub-Type      | LPG / Petrol Counterbalance |
| Manufacturer  | Toyota                      |
| Model         | 32-8FG15                    |
| Year          | 2016                        |
| Stock Ref     | FU19754                     |

#### **Product Details**

**Hours:** Year: 10,744 hrs 2016

**Model Specific:**32-8FG15

Status:
Awaiting Arrival

Lift Capacity:

1.50 t

2.00 m

Eng Type:

Side Shift:

Petrol/Gas Yes

Stock Reference:

FU19754
Max Weight:
2.50 t

**Closed Height:** 

2.15 m