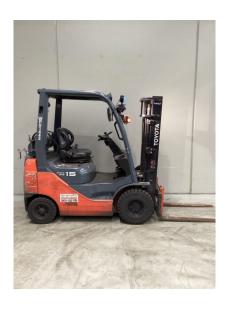

# Don't fork around with anybody else! 1300 438 3675 1300 GET FORK

Toyota 32-8FG15

\$0.00

| Product Type: | Forklift                    |
|---------------|-----------------------------|
|               |                             |
| Specification | Details                     |
| Sub-Type      | LPG / Petrol Counterbalance |
| Manufacturer  | Toyota                      |
| Model         | 32-8FG15                    |
| Year          | 2016                        |
| Stock Ref     | FU19755                     |

#### **Product Details**

**Hours:** Year: 9,770 hrs 2016

Model Specific:Status:32-8FG15Awaiting Arrival

Lift Capacity:

1.50 t

2.00 m

Eng Type:
Side Shift:
Petrol/Gas

Yes

Stock Reference:

FU19755 Max Weight: 2.50 t

**Closed Height:** 

2.15 m