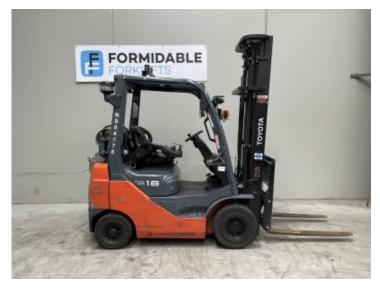

Don't fork around with anybody else! 1300 438 3675 1300 GET FORK

Toyota 32-8FG18

\$0.00

| Product Type: | Forklift                    |
|---------------|-----------------------------|
|               |                             |
| Specification | Details                     |
| Sub-Type      | LPG / Petrol Counterbalance |
| Manufacturer  | Toyota                      |
| Model         | 32-8FG18                    |
| Year          | 2016                        |
| Stock Ref     | FU16098                     |

## **Product Details**

Hours: 9,706 hrs Model Specific: 32-8FG18 Max Weight: 3.00 t Closed Height: 2.55 m Side Shift: Yes

Year: 2016 Status: Awaiting Arrival Lift Capacity: 1.80 t Eng Type: Petrol/Gas Stock Reference: FU16098 Fleet #: NS04378 Lift Height: 6.00 m Attachment Type: Mini lever