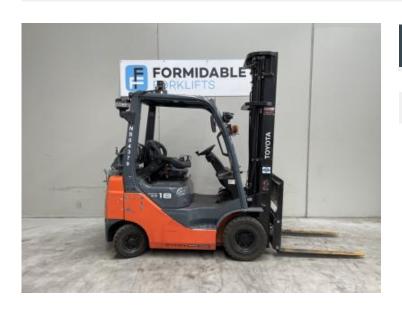

# Don't fork around with anybody else! 1300 438 3675 1300 GET FORK

Toyota 32-8FG18

\$0.00

| Product Type: | Forklift                    |
|---------------|-----------------------------|
|               |                             |
| Specification | Details                     |
| Sub-Type      | LPG / Petrol Counterbalance |
| Manufacturer  | Toyota                      |
| Model         | 32-8FG18                    |
| Year          | 2016                        |
| Stock Ref     | FU16099                     |

#### **Product Details**

Hours:

9,323 hrs

**Model Specific:** 

32-8FG18

Max Weight:

3.00 t

**Closed Height:** 

2.55 m

Side Shift:

Yes

Year:

2016

Status:

**Awaiting Arrival** 

Lift Capacity:

1.80 t

Eng Type:

Petrol/Gas

**Stock Reference:** 

FU16099

Fleet #:

NS04379

**Lift Height:** 6.00 m